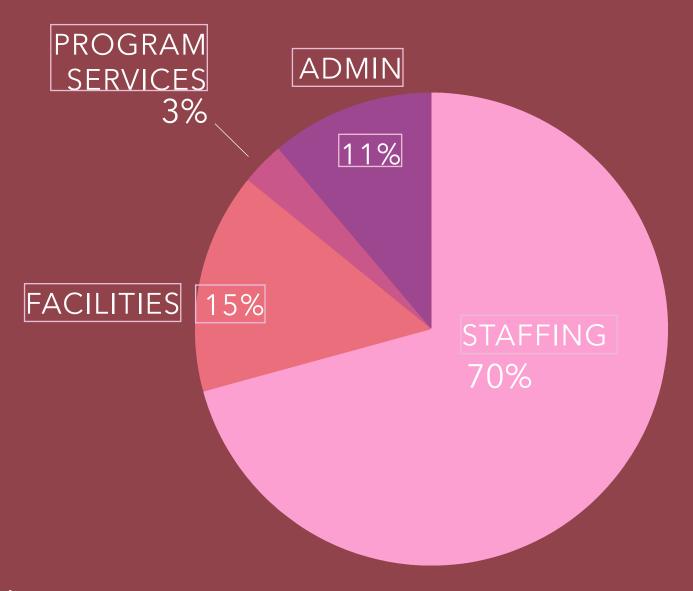

# ALLOCATION OF EXPENSES

\$154,269

Neighborhood Clinic runs on a bare bones budget that includes all the same expenses as any clinic. By far, our largest expense is our three part-time staff who oversee all of the clinic's operations.