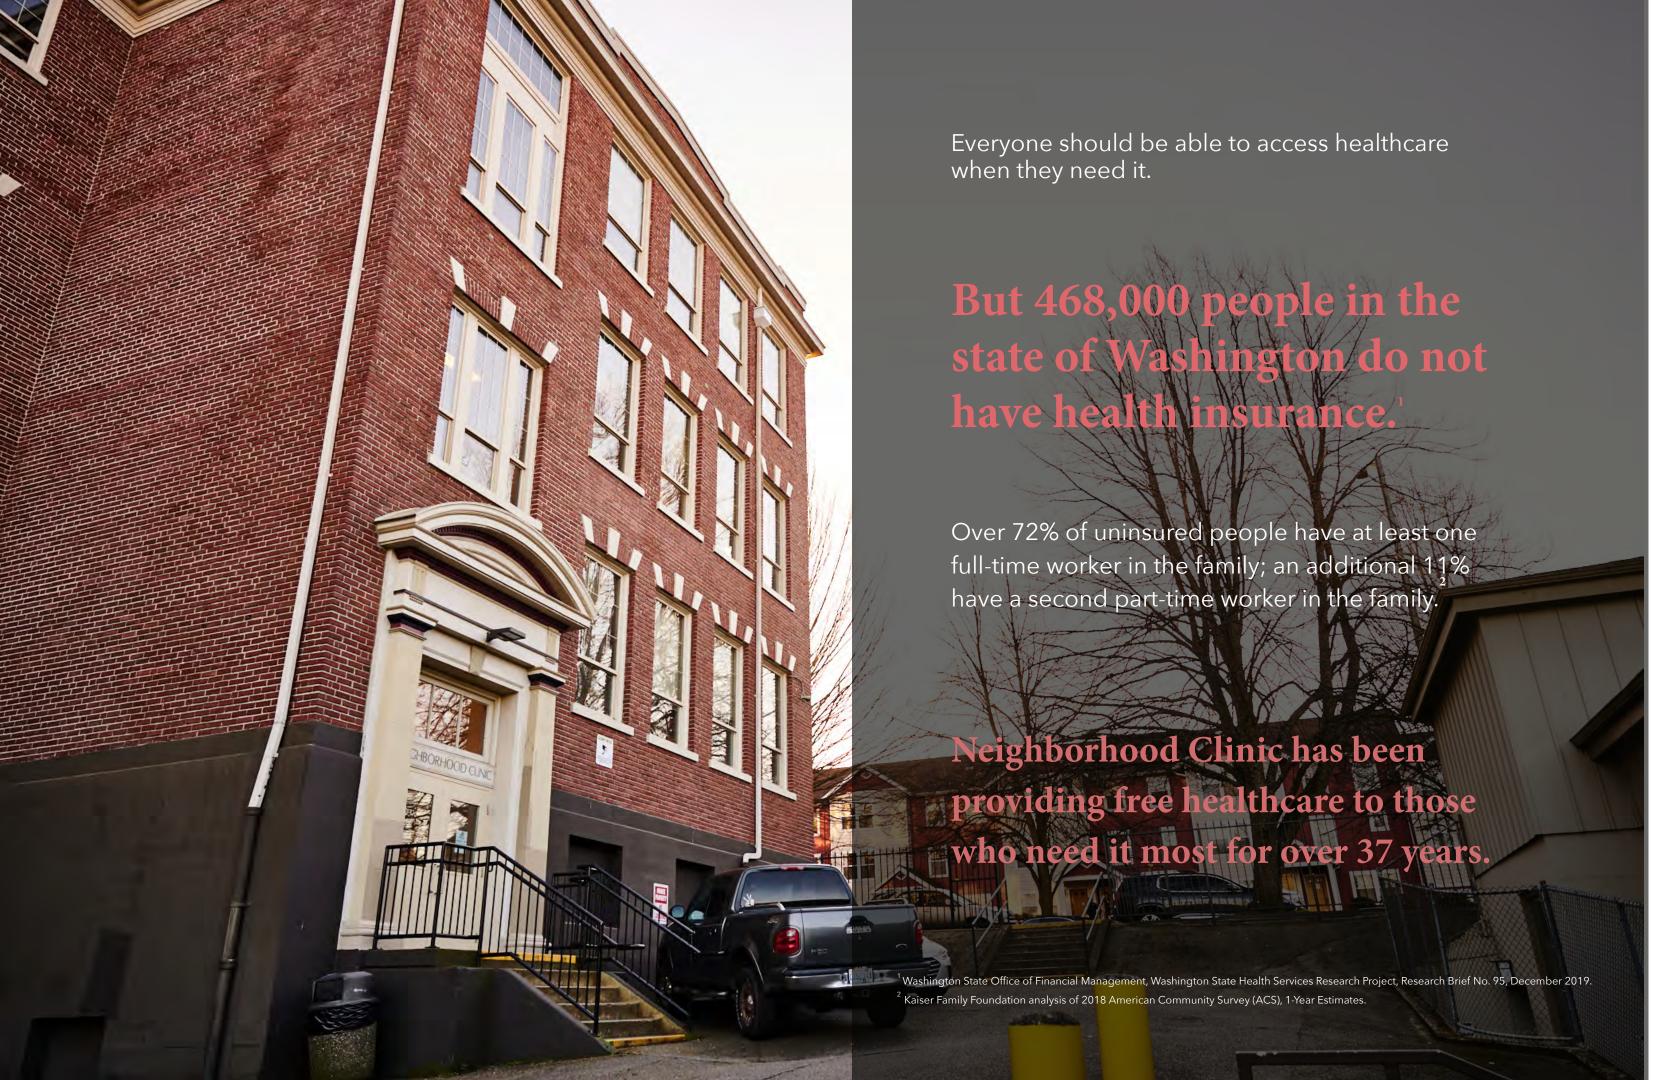

# Annual Report NEIGHBORHOOD CLINIC







# **MISSION**

Neighborhood Clinic is grounded on the belief that healing occurs where physical and medical care is accompanied by consistent emotional support and a regard for the whole person.









# IMPACT IN 2019

AMOUNT RAISED

\$163,830

1144

PATIENT VISITS FUNDED, INCLUDING

1612

LABS TOTALING \$213,520

**128** 

X-RAYS

1042

PRESCRIPTIONS TOTALING \$8,073

We thank CHI Fransiscan for their ongoing support in providing labs, x-rays, and prescription medications at no cost to Neighborhood Clinic patients.

# **OUR TEAM**

IN 2019

126 ACTIVE VOLUNTEERS
SERVED A TOTAL OF 3773 HOURS

**41 30** NURSES

45
CLINICAL
SUPPORT

8
MEDICAL
INTERPRETERS

**3** SOCIAL WORK INTERNS

Our volunteers donated a total of \$176,456 in professional services to Neighborhood Clinic in 2019, a 34