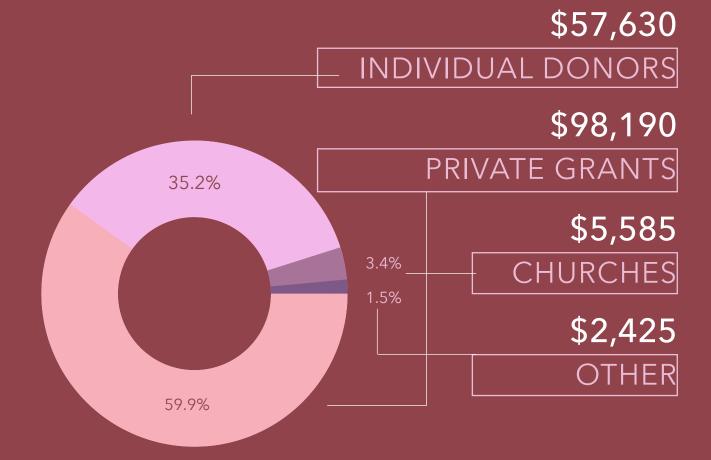

# FINANCIALS IN 2019

Neighborhood Clinic relies on the donations of the community to provide healthcare, and we are proud to report another strong year of support.

\$163,830 RAISED