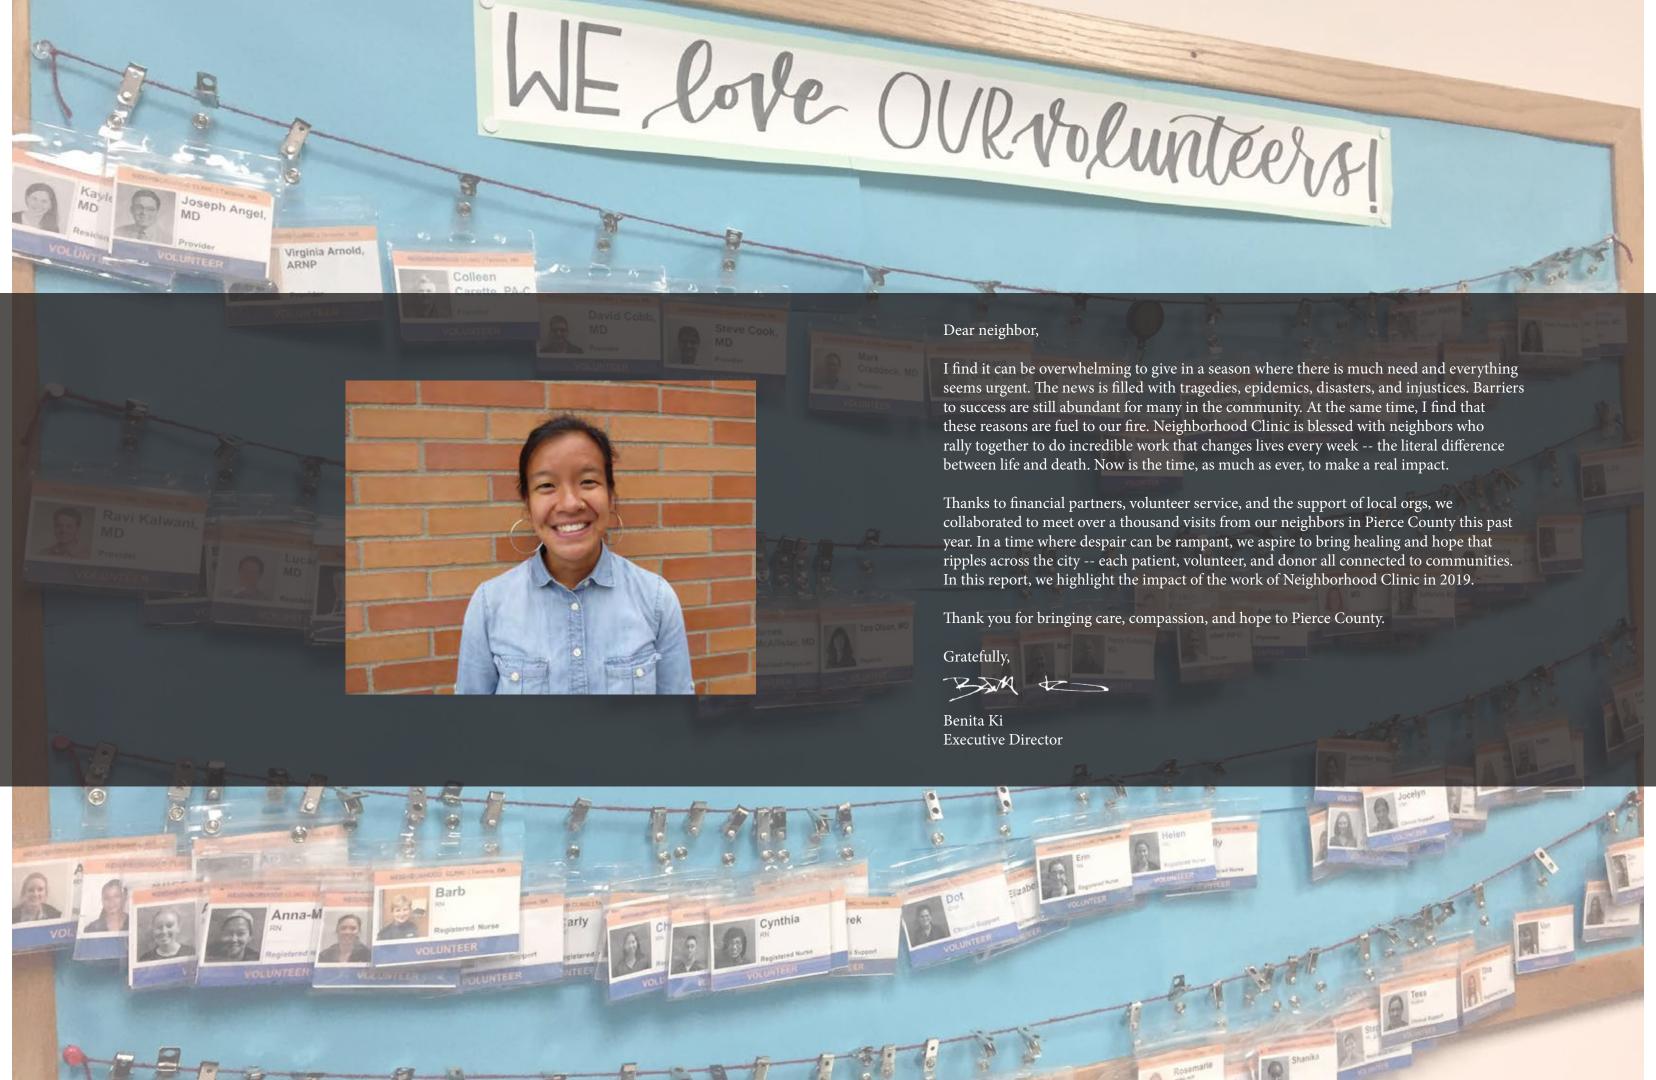

# Annual Report NEIGHBORHOOD CLINIC







# **MISSION**

Neighborhood Clinic is grounded on the belief that healing occurs where physical and medical care is accompanied by consistent emotional support and a regard for the whole person.









# IMPACT IN 2019

AMOUNT RAISED

\$163,830

1144

PATIENT VISITS FUNDED, INCLUDING

1612

LABS TOTALING \$213,520

**128** 

X-RAYS

1042

PRESCRIPTIONS TOTALING \$8,073

We thank CHI Fransiscan for their ongoing support in providing labs, x-rays, and prescription medications at no cost to Neighborhood Clinic patients.

# **OUR TEAM**

IN 2019

126 ACTIVE VOLUNTEERS
SERVED A TOTAL OF 3773 HOURS

**41 30** NURSES

45
CLINICAL
SUPPORT

8
MEDICAL
INTERPRETERS

**3** SOCIAL WORK INTERNS

Our volunteers donated a total of \$176,456 in professional services to Neighborhood Clinic in 2019, a