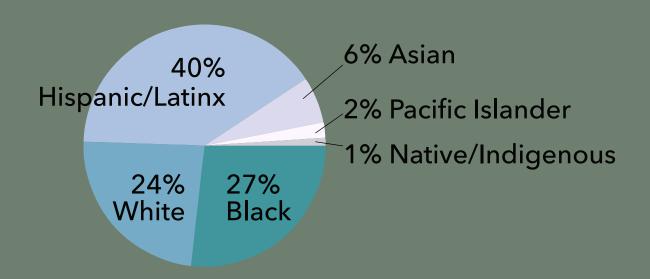

# **OUR PATIENT VISITS**

IN 2019

**74%**URGENT CARE

90% UNINSURED

**54%**IDENTIFIED AS WOMEN

**36%**EXPERIENCING HOMELESSNESS

**94%**LIVE IN PIERCE COUNTY

32 first languages were represented in 2019, the top after English: Spanish, Swahili, Kikuyu, Luganda, & French.